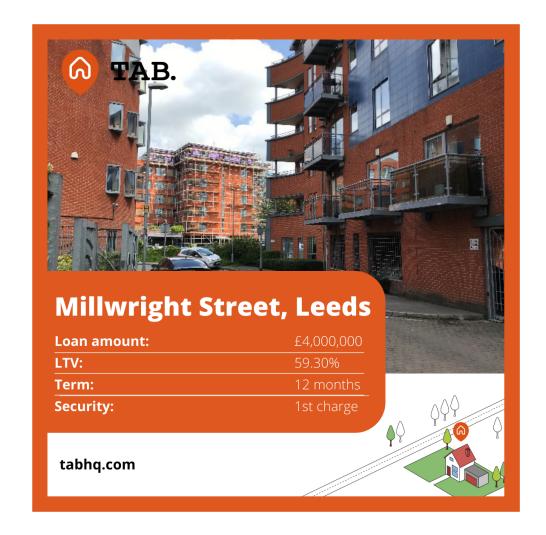

## 2414 - Millwright, Leeds

**Case studies** 

07.04.22

Name of case study: 2414 - Millwright Street, Leeds

**Gross rate:** 12.00% pa

**Term:** 12 months

**LTV:** 59.30%

**Loan amount:** £4,000,000

Type of property: Land with planning

**Security:** 1st charge

The loan was to acquire a site in Leeds benefiting from planning permission for the development of new student accommodation. The property is set to be seven storeys, containing 251 self-contained units. The development will comprise a mixture of studio apartments ranging from classic to large and premium studios. The three studio types provide different sized rooms, amenities and prices.

The £4,000,000 loan is for 12 months at 59.30% LTV. The site itself currently remains a vacant development site, the surrounding area is mixed, consisting of industrial, commercial and residential accommodation.