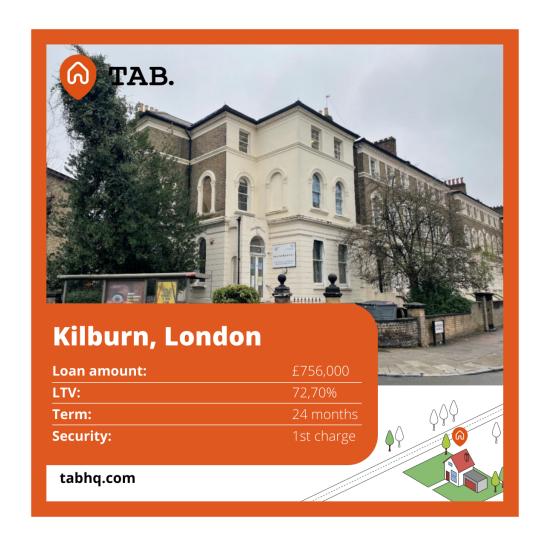

## 2907 - Kilburn, London

**Case studies** 

30.03.22

Name of case study: 2907 - Kilburn, London

Gross rate: 9.00% pa

**Term:** 24 months

**LTV:** 72.70%

**Loan amount:** £756,000

Type of property: Commercial

**Security:** 1st charge

The loan was for the acquisition of this commercial property located on the corner of Cambridge Gardens and Cambridge Avenue, in a prime location near Maida Vale. Nearby offers an excellent selection of retailers, restaurants, cafes as well as numerous public open spaces.

The first charge commercial bridging loan was for £756,000 for 24 months, with an LTV of 72.70%. The property used as security comprises a four story Grade II listed link building, and is currently the local area's main doctors surgery, with established tenants. The client is looking to retain the property long term and refinance out of the bridge.