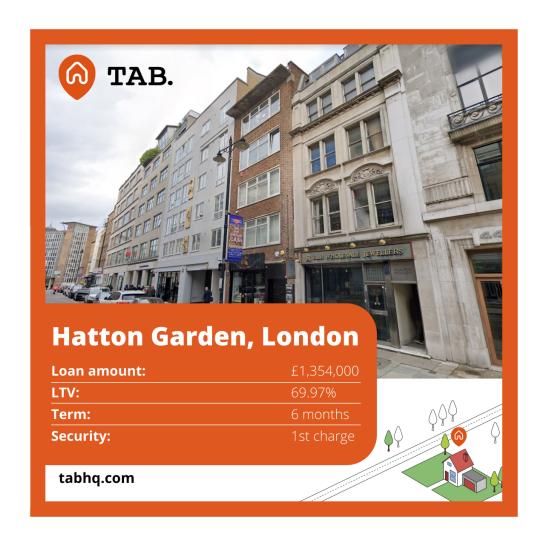

## 2537 - Hatton Garden, London

**Case studies** 

22.03.22

Name of case study: 2537 - Hatton Garden, London

**Gross rate:** 12.00%

Term: 6 months

**LTV:** 69.97%

**Loan amount:** £1,354,000

Type of property: Commercial

**Security:** 1st charge

The client is borrowing £1.35m on a first charge commercial loan against a freehold property, with a loan to value of 69.97%. The site is regarded as a family-owned jeweller located in the luxurious Hatton Garden commercial zone.

The property comprises a six storey mid-terraced building arranged with different commercial entities including retail, office and workshop space.

The property is located in one of England's most famous locations for jewellery shopping. A busy area of London with a large footfall, the property is conveniently located within walking distance of a wide selection of amenities that includes shops and high-end restaurants and within close proximity of Farringdon, Barbican and Chancery Lane tube stations.